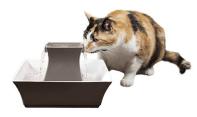

## Drinkwell Pagoda Fountain, Taupe

Model: PWW00-14440 Manufacturer: Pet Safe MSRP: \$99.99

- 70oz Water capacity is great for cats and small to medium-sized dogs
- 2 Free-falling water streams entice pets to drink more
- Open bowl design so if power is lost, your pet still has access
- Replaceable carbon filter removes bad tastes and odors
  - Foam filter catches pet hair and debris
  - Tiered design is great for senior or arthritic pets
  - Constant water circulation and ceramic material help inhibit bacteria growth
  - Pump is hand wash and bowls are top rack dishwasher safe
  - Dimensions: 9" x 10.5" x 6.5"
  - Includes: Carbon filter
  - Foam filter
  - Pump
  - Adapter