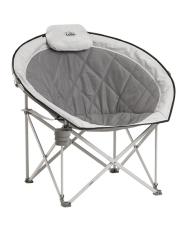

## **Oversized Padded Round Chair**

**Model:** 40025

Manufacturer: Core Equipment

**MSRP:** \$69.99

• Comfortably enjoy your tailgate, relax at the campsite or more

• Powder-coated steel frame resists the elements

• Quilted fill with brushed polyester outer fabric

• Built-in headrest offers padding and superior comfort

· Large, rounded shape creates generous space to move around

• Built-in collapsible cup holder

• Easily folds up and fits in carry bag with shoulder strap

• Seat dimensions: 24"W x 18"D

• 20.5" Seat height from the ground

• Open dimensions: 40"H x 37"W x 29"D

• 300lb Max capacity