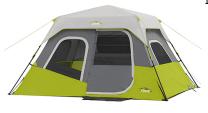

## 6 Person Instant Cabin Tent - 11ft x 9ft, Cool Dark Gray/Green

**Model:** 40007

Manufacturer: Core Equipment MSRP: \$199.99

- $\bullet$  Get settled into your campsite easily with this instant cabin tent
- Tent body with pre-attached poles that lock into place
- Setup time as short as 60-seconds
- H20 Block Technology combines water repellent fabrics and sealed seams
- Fully taped rainfly helps resist rain
- Lower air intake vents draw in cool air from the ground
- Mesh ceiling allows hot air to escape
- Large wall organizer and gear loft with lantern hook
- Floor size: 11ft x 9ft
- Center height: 6ft
- Durable 68D polyester
- Includes 12 steel 7" stakes