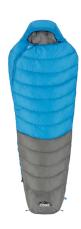

## 10 Degree Mummy Sleeping Bag

**Model:** 40257

Manufacturer: Core Equipment

MSRP: \$149.99

• Cozy up in this mummy sleeping bag

• Comfort level is just right for temperatures 10F to 30F

 Made with alternative down fill making it exceptionally warm and super packable

• Hooded feature prevents heat from escaping so you stay warm all night

• Triple-needle stitching on lining near zipper lets you zip and unzip with no snags

• Built-in sleep pad integration keeps in place throughout the night

 Shell and lining made of 100% nylon - fill made of 100% polyester

• Machine wash gentle, hang dry

Dimensions: 85" x 33"Pack size: 18" x 13" x 7"