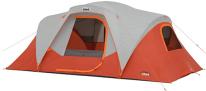

## 9 Person Dome Plus Tent - 16ft x 9ft

Model: 40269 Manufacturer: Core Equipment MSRP: \$269.99

- More interior space with hybrid pole connectors
- H20 Block Technology combines water repellent fabrics and sealed seams
- Fully taped rainfly helps resist and direct rain away
- Lower air intake vents draw in cool air from the ground
- Mesh ceiling allows hot air to escape
- Electrical port lets you bring power into tent
- Conveniently located storage pockets for storage
- Fits up to 2 queen air beds and sleeps up to 9 people
- Made of durable 75D polyester
- Floor size: 16ft x 9ft
- Center height: 6ft
- Pack size: 30" x 10" x 10"
- Includes (18) 7" stakes