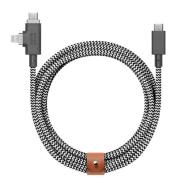

## 8ft Belt Cable Duo Pro, USB-C to Lightning & USB-C, Zebra

## Model: BELT-PROCCL-ZEB-NP Manufacturer: Native Union MSRP: \$49.99

- The Belt Cable Duo is the only cable you'll need with 2-in-1 design
- Charge your Lightning & USB-C devices with one cable
- High-speed charging with USB Power Delivery 3.1 up to 240W
- Use for your MacBook Pro 16, Workstation, 4K USB-C monitor and more
- Extra-long 8ft length supports extended range to charge
- Reinforced braiding and ultra-strong aramid fiber core
- Patented Slide Lock technology makes it easy to switch connectors
- Tangle-free with cable management strap
- Made better for the Earth 100% recycled PET braiding and 100% recycled TPU housing