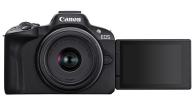

## EOS R50 Mirrorless Camera w/ RF-S18-45mm F4.5-6.3 IS STM Lens Kit

Model: 5811C012 Manufacturer: Canon MSRP: \$799.99

- 24.2 MP CMOS (APS-C) image sensor and DIGIC X image processor
- Dual Pixel CMOS AF II
- Automatic Subject Detection and Tracking
- Continuous Shooting with up to 12 fps
- 4K Movie at up to 30 fps oversampled from 6K
- Movie for Close-up Demos mode
- UVC/UAC compatibility for live stream
- 3" Vari-angle touchscreen LCD
- Canon Camera Connect app
- SD Card slot
- Hi-Speed USB 2.0 port
- 3.5mm Stereo mini jack
- Includes: Camera cover
- Neck strap
- Battery charger
- Battery pack
- Battery pack cover
- RF-S18-45mm F4.5-6.3 IS STM
- Lens cap
- Lens dust cap
- RF Shoe cover