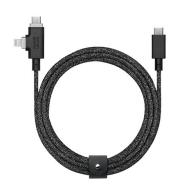

## 8ft Belt Cable Duo Pro, USB-C to Lightning & USB-C, Cosmos

Model: BELT-PROCCL-COS-NP Manufacturer: Native Union

**MSRP:** \$49.99

- The Belt Cable Duo is the only cable you'll need with 2-in-1 design
- Charge your Lightning & USB-C devices with one cable
- High-speed charging with USB Power Delivery 3.1 up to 240W
- Use for your MacBook Pro 16, Workstation, 4K USB-C monitor and more
- Extra-long 8ft length supports extended range to charge
- Reinforced braiding and ultra-strong aramid fiber core
- Patented Slide Lock technology makes it easy to switch connectors
- Tangle-free with cable management strap
- Made better for the Earth 100% recycled PET braiding and 100% recycled TPU housing