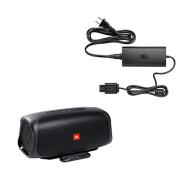

## BassPro Go In-Vehicle Powered Subwoofer & Bluetooth Speaker w/ Home Adapter

Model: BPSWBSKT Manufacturer: JBL MSRP: \$769.90

- BassPro Go In-Vehicle Powered Subwoofer & Portable Bluetooth Speaker
- · Adjustable audio settings maximize bass performance
- IPX5 Water resistant
- Stream via Bluetooth
- JBL Connect connect up to 3 devices for social mode music sharing
- Up to 8 hours of playback
- Includes: Vehicle mounting bracket
- Wiring harness
- BassPro Go Home Power Adapter
- Provides an AC power supply for BassPro Go so it is always charged
- Seamless integration with 8ft cable length
- Input power: 100-240V AC, 50/60Hz
- Output power: 19V DC, 3.42A