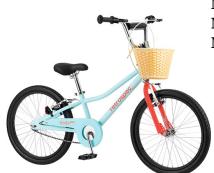

## Koda Plus 20" Kids' Bike - Ages 6-8 Years, Starfish

**Model:** 5480

Manufacturer: Retrospec

**MSRP:** \$179.99

- Adjustable 21.5" to 27.5" seat height
- 20" x 1.75" Tires are wide and grippy
- Front and rear V-brakes are highly responsive
- Optimized pedaling is intuitive and efficient
- Fun safety bell chimes for a good time
- High-tensile steel frame with low-profile step over design
- Steel 1-piece crank
- High impact nylon pedals with 1/2" reflectors
- Steel center mount kickstand
- 20" Size is ideal for riders 48" to 58" tall
- 21" Standover height
- Comes with fun decorative stickers and basket
- Recommended ages 6 to 8 years