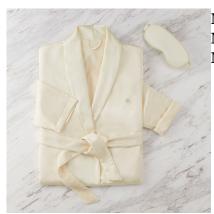

## Satin Robe & Eye Mask Gift Set -Large/Extra-Large, Ivory

**Model:** 1C44481

Manufacturer: Clean Design Home

**MSRP:** \$79.99

- This satin gift set was inspired by the most relaxing and luxurious spas
- Perfect for post shower, lounging, pre-nap and more
- Satin robe cocoons you in lavish satin
- Plush lining wraps you in comfort
- Eye mask blocks light and distractions
- 100%
- Eye mask blocks light and distractions
- 100% Polyester satin material
- Eye mask features elasticized band
- Certified Standard 100 by OEKO-TEX tested for harmful substances
- Size large/extra-large
- Machine washable