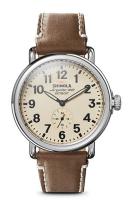

## Mens' Runwell Dark Nut Brown Leather Strap Watch, Cream Dial

Model: 10000110 Manufacturer: Shinola MSRP: \$595.00

- The Runwell was engineered with an obsessive focus to ensure the highest quality
- Argonite 1069 high-accuracy movement is the powerful motor behind the design
- Dark Nut Brown leather strap with tang closure
- Cream dial with black Arabic numerals
- Super-LumiNova hands with remote second hand sweep
- Polished stainless steel bezel
- Classic pumpkin crown
- Double-domed sapphire crystal dial window
- Strap is interchangeable w/ compatible bands
- Strap width: 20mm
- Case thickness: 10.1mm
- Case size: 41mm