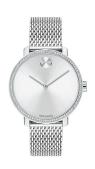

## Ladies BOLD Shimmer Crystal Silver-Tone Stainless Steel Watch, Silver Dial

Model: 3600840 Manufacturer: Movado MSRP: \$695.00

- BOLD Shimmer watches offer a touch of sparkle to stand out
- Silver-tone stainless steel mesh bracelet and case
- Silver-tone metallic Museum dial with flat dot at the 12 position
- The Museum dial stands the test of time designed by artist Nathan George Horwitt in 1947
- Bezel is fully lined with 90 sparkling crystals
- Two silver-tone hands
- Swiss quartz movement
- K1 Crystal dial window is scratch resistant
- Fold over clasp closure
- Case size: 34mm
- $\bullet\,$  Water resistant to 30 M  $\,$