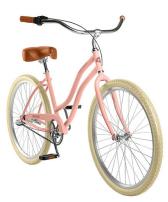

## Chatham-3 26" Beach Cruiser Step Through Bike, Blush Pink

**Model:** 4152

Manufacturer: Retrospec MSRP: \$199.99

- High-tensile steel frame with step through style for easy mount/dismount
- Shimano 3-Speed internal hub gearing system with rear coaster brake
- Wide 26" x 2.125" tires provide comfortable, smooth cruising
- Comfortable coastal plush saddle
- Comfort foam grips
- Double wall aluminum rims
- Provides an upright riding position
- High impact, reinforced pedals
- Steel, center-mount kickstand
- Best for pavement and flat terrain
- Ideal for riders 5ft to 6ft 4in tall
- Recommended 250lb weight limit
- Ships only in the contiguous 48-states