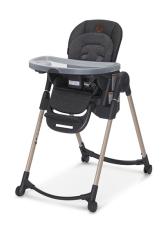

## Minla 6-in-1 Adjustable High Chair - EcoCare, Classic Graphite

Model: HC258HCR Manufacturer: Maxi-Cosi

**MSRP:** \$249.99

- Minla is full of possibilities to grow with your little one
- EcoCare soft, breathable 100% recycled fabric
- 6 Modes of growth supported by 5 recline positions, 4 tray placements and 9 heights
- Big Kid Booster mode remove the back of the high chair and snack tray to pull up to table
- · Removable infant cushion for added comfort
- Dishwasher safe snack tray insert
- Slim, compact fold for tuck-away storage
- · Rear locking wheels provide easy mobility
- Liquid repellent fabric makes it easy to clean
- Machine washable seat pad
- Supports up to 50lbs