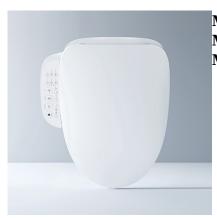

## Warm Water Bidet Toilet Seat w/ Side Panel Control Panel

Model: F1V525

Manufacturer: Marigold

**MSRP:** \$349.99

- Instant water heater Rear wash, front wash, air pump
- Automatic wash, Oscillating wash, Warm water wash, Cold water wash
- Adjustable water pressure, water temperature and wand position
- Detachable nozzle with self-cleaning and cleaning mode
- Seat heating, warm air drying, soft close and seat temperature adjustment
- Air temperature adjustment
- Night light
- Memory and Power on
- Steel mesh filter, PP filter and air isolation
- UV sterilization
- Backflow prevention
- Seat nano antibacterial
- Elongated size seat fits standard US toilet
- 18.5"L x 5.5"W Mounting