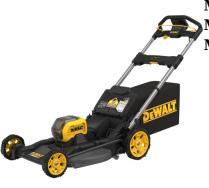

## **60V MAX Cordless Brushless Push Mower Kit**

Model: DCMWP600X2 Manufacturer: DeWalt MSRP: \$1,100.00

- Rugged, durable steel deck design
- High Efficiency Cutting System w/ Dual Blades
- One touch handle system quickly folds and unfolds unit for storage and operating positions
- LED Dashboard communicates battery state of charge, cutting system difficulty, and blade end of life
- Single point height adjustment system w/ 6 settings for a variety of grass conditions and cutting preferences
- 3-in-1 mulching, bagging and rear discharge capabilites
- Up to 80 minutes of runtime
- Takes up 82% less space in vertical storage
- $\bullet~85\%$  Quieter than other mowers