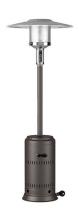

## Performance Series LPG Patio Heater, Kaffee

**Model:** 63713

Manufacturer: Fire Sense

MSRP: \$349.99

- Performance Series patio heaters is among the most powerful heaters on the market
- Impressive 46,000 BTU output heats your entertaining space
- Made of powder-coated steel with stainless accents
- Durable stainless steel burners and double-mantle heating grid
- Features an electronic ignition system for easy starting
- Comes with wheels to easily maneuver the deck
- Safety tip over protection system
- Uses a standard 20lb LPG tank (NOT included)
- Approximate 10 hour consumption rate
- Dimensions: 18" Base, 33" Hood, 89" Height