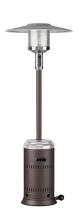

## Performance Series LPG Patio Heater, Ash & Stainless Steel

**Model:** 63715

Manufacturer: Fire Sense

**MSRP:** \$299.99

- Performance Series patio heaters is among the most powerful heaters on the market
- Impressive 46,000 BTU output heats your entertaining space
- Made of powder-coated steel with stainless accents
- Durable stainless steel burners and double-mantle heating grid
- Features an electronic ignition system for easy starting
- Comes with wheels to easily maneuver the deck
- Safety tip over protection system
- Uses a standard 20lb LPG tank (NOT included)
- Approximate 10 hour consumption rate
- Dimensions: 18" Base, 33" Hood, 89" Height