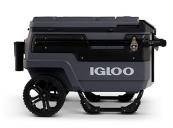

## Trailmate Journey 70qt Wheeled Cooler, Carbonite

Model: 34927 Manufacturer: Igloo MSRP: \$249.99

- 10" Never flat wheels
- THERMECOOL foam
- Cool Riser Technology
- Tie-down hooks
- Lockable, water resistant storage compartment
- Threaded drain plug with tethered cap
- Removable butler tray
- Interior food basket
- Exterior storage pocket
- Two pole slots
- Dedicated slot holds mobile devices
- Four self-draining cup holders in the lid
- Two built-in stainless steel bottle openers
- Ice retention up to 4 days
- 70-Quart capacity holds up to 112 cans
- Interior dimensions: 23"L x 14"W x 11.5"H
- Exterior dimensions: 34.59"L x 19.7"W x 23.61"H