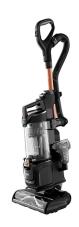

## SurfaceSense Allergen Pet Lift-Off Vacuum

**Model:** 3418

Manufacturer: BISSELL

MSRP: \$299.99

- Lift-Off Detachable Pod switches from upright to detachable, canister vacuum
- While pod is detached, use the extension hose to clean hard-toreach surfaces
- HEPA Sealed Allergen System captures dust and allergens so they don't escape
- LED Headlights illuminate dirt that's hiding
- XL Dirt tank capacity empties with the push of a button
- Tangle-free, multi-surface brush roll picks up fine dust to large debris
- Swivel head supports easy maneuvering
- 27ft Power cord
- 13" Cleaning path width
- 1-Liter dirt tank capacity
- Part of the BISSELL Pet Foundation