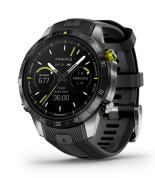

## MARQ Athlete (Gen 2) Modern Tool Watch, Black

**Model:** 010-02648-40 **Manufacturer:** Garmin **MSRP:** \$1,900.00

- Battery lasts up to 16 days with gesture
- Preloaded activity profiles
- Animated Workouts on screen
- Get a readiness score
- Race Widget
- Running Power and Running Dynamics
- Training Status
- Garmin Coach
- Advanced training metrics
- Visual Race Predictor
- PacePro
- Grade-Adjusted Pace
- Wrist-based Heart Rate
- TopActive maps navigate trails
- 42,000+ CourseView maps
- Incident Detection
- Water resistant to 100 M
- Titanium bezel and case
- Black silicone rubber strap
- Case size: 46 x 15mm
- Strap fits wrists 135-213mm in circumference