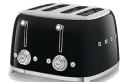

## 3pc Essential Kitchen Appliance Set, Black

**Model:** DCFKTCHBLBND **Manufacturer:** Smeg

**MSRP:** \$919.95

- 50s Retro-Style 10 Cup Drip Filter Coffee Machine
- Light or intense aroma selector
- Brews up to 10 cups
- 40 Minute keep warm function
- 50s Retro-Style Electric Kettle w/ Variable Temperature
- Temp settings: 122F-212F
- Fast boiling supported by 1400W of power
- Filters natural limescale
- 7 Cup/57oz Max capacity
- 50s Retro-Style 4 Slice Slot Toaster
- Four spacious slots with two control panels
- Versatile toasting options
- Defrost frozen slices
- Self-centering racks for even toasting
- Self-centering racks for even toasting
- 2 Removable crumb trays