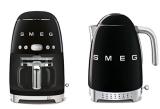

## 3pc Essential Kitchen Appliance Set, Black

**Model:** DCFKTCHBLBND **Manufacturer:** Smeg

**MSRP:** \$919.95

- 50s Retro-Style 10 Cup Drip Filter Coffee Machine
- Light or intense aroma selector
- Brews up to 10 cups
- 40 Minute keep warm function
- 50s Retro-Style Electric Kettle w/ Variable Temperature
- Temp settings: 122F-212F
- Fast boiling supported by 1400W of power
- Filters natural limescale
- 7 Cup/57oz Max capacity
- 50s Retro-Style 4 Slice Slot Toaster
- Four spacious slots with two control panels
- Versatile toasting options
- Defrost frozen slices
- Self-centering racks for even toasting
- Self-centering racks for even toasting
- 2 Removable crumb trays