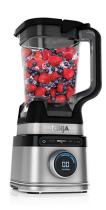

## **Detect Power Blender Pro**

Model: TB201

Manufacturer: Ninja

**MSRP:** \$139.99

- Powerful 1800 peak watt motor base powers through the toughest of ingredients
- · BlendSense technology auto adjusts speed and time
- Innovative dial informs user what mode blender is in for a userfriendly experience
- 72oz Full-size pitcher makes large batches of drinks
- Total Crushing & Chopping blade assembly provides perfectly crushed ice
- Variable speed allows complete control
- Containers, lids and blades are all top rack dishwasher safe
- Includes: 1800W Motor base
- 72oz Pitcher with lid and pour spout
- Detect Total Crushing & Chopping blades