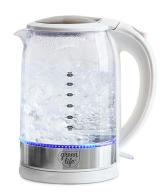

## **1.7L Qwik & EZ Electric Glass Kettle, White**

Model: CC007855-001 Manufacturer: GreenLife MSRP: \$39.99

- 1.7-Liter capacity is perfect for the whole family
- Borosilicate glass body is thermal shock resistant
- One-touch use with the flip of a switch to get hot water quickly
- V-shaped filtered spout supports mess-free pouring
- Protective handle keeps hands safe from the glass
- Quickly heats faster than a microwave and easier than a stovetop
- Features blue light to know when kettle is on
- Separates from base for cordless use
- Auto shutoff with overheat and boil-dry protection
- 37" Cord length
- Dimensions: 8.58"L x 6.14"W x 9.69"H