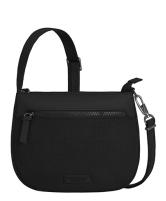

## Metro Anti-Theft Saddle Crossbody, Black

Model: 43625-500 Manufacturer: Travelon MSRP: \$55.00

- Stop watching your bag and look up to see the world in front of you
- The Metro crossbdy shows off a minimalist design while still offering anti-theft function
- 5-Point Anti-Theft Security System protects 5-ways to keep thieves from stealing belongings and bag
- Main compartment with zippered pocket, organizer with passport drop pocket and 4 RFID card slots
- Front and rear zippered pockets
- Tethered key clip with LED light
- Made of durable polyester material
- Strap drop length: 15.5" x to 28"
- Volume: 3 cubic liters
- Dimensions: 9.5"W x 7.5"H x 3"D