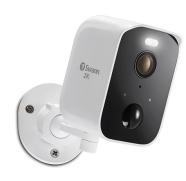

## CoreCam Pro 2K Wireless Spotlight Camera

Model: SWIFI-COREPRO-GL Manufacturer: Swann

MSRP: \$149.99

- · 2-Way audio and weatherproof design
- True Detect motion and heat trigger recording and sends alerts
- Heat and motion turn on the spotlight to enabl
- Wide 100-degree field of view
- 2K HD video has twice the detail of 1080p
- Up to 3 month battery use per charge
- Free recording of clips to memory card or the cloud
- Swann Security app
- Night vision distance up to 50ft in black and way or color
- Uses 2.4GHz frequency
- App compatible with iOS or Android devices
- Includes: Secure screw-in mounting stand
- 32GB microSD card
- Charging cable
- Mounting hardware