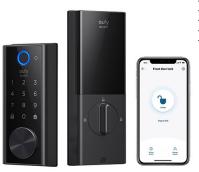

## Smart Lock S231 Touch & Wifi Door Lock

Model: T8520J11 Manufacturer: Eufy MSRP: \$229.99

- Smart Lock S231 door lock unlocks your door in 1-second
- Fingerprint unlock in just 0.3-seconds faster than using your keys
- Wifi connection lets you control Smart Lock with Eufy Security app
- Auto Lock built-in sensor detects when door is closed and locks
- IP65 Waterproof shrugs off heavy rain and snow
- Bank-grade security chip ensures data remains private and secure
- Set up to 100 access codes
- Get up to 365 days of security on a single charge
- Compatible with Alexa and Google Assistant
- 15 Minute install time
- Rechargeable 10,000mAh battery