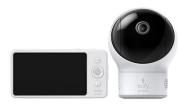

## **Spaceview Baby Monitor E210 Cam Bundle**

Model: E83121D1 Manufacturer: Eufy MSRP: \$169.99

- See all the magic moments in sharp 720p video clarity
- Large 5" monitor display
- Up to 30 hours of monitoring in usage scenarios (default mode)
- Battery lasts up to 12 hours on continuous monitoring
- Crisp night vision
- Camera pans 330-degrees to see corner-to-corner and tilts 110-degrees
- Clear two-way audio
- Sound detection alerts
- 5 Relaxing lullabies
- Wireless FHSS secure and private livestream
- Wireless range up to 1000ft
- Zoom: 1.5x and 2x
- Includes: Monitor
- Camera
- 5V 1A Camera adapter
- 5V 2A Monitor adapter
- Wall mount
- 2 Cables