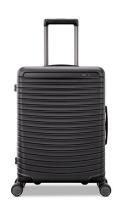

## Framelock Max Carry-On Spinner, Asphalt Black

Model: 149618-0423 Manufacturer: Samsonite

**MSRP:** \$259.99

- Framelock Max is sophisticated yet functional for travel reliability
- Polycarbonate shell with sleek contouring and eye-catching logo plate
- EazyLock multi-point locking system with proprietary pull slider
- 360-Degree dual spinner wheels provide effortless mobility
- RightHeight handle system has 1" incremental adjustments for custom height
- Zipper-less frame construction provides a seamless look
- Dual flatpack dividers and built-in pockets
- Lining made of 100% post-consumer recycled PET plastic bottles
- Interior dimensions: 19.72"H x 14.1"L x 8.6"W