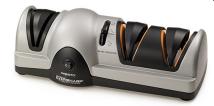

## Professional EverSharp 3-Stage Electric Knife Sharpener

**Model:** 08810

Manufacturer: Presto

**MSRP:** \$65.99

- The Professional EverSharp is the fast and easy way to sharpen kitchen and sporting knives
- 3-Stage system provides professional results at home
- Blade selector adjusts guides for optimum sharpening angle
- Stage 1 Sapphirite coarse grind wheel creates proper sharpening angle
- Stage 2 Sapphirite medium grind wheel gives blade a precision edge
- Stage 3 extra-fine grit ceramic wheel hones blade to razorsharp edge
- · Fits thick medium and thin knives
- Suction cup feet add stability when sharpening
- Power: 120V AC
- Dimensions: 13.5"W x 5.75"D x 4.5"H