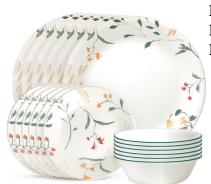

## Wildflower Scatter Signature Pattern 18pc Dinnerware Set

**Model:** 1150473

Manufacturer: Corelle

**MSRP:** \$89.99

- Wildflower scatter is a subtle design with calming watercolor blossoms and branches
- Feels both modern and classic at the same time, so it fits any decor
- Made of extra-strength Vitrelle triple layer glass technology stands the test of time
- Eco-Friendly made of 80% recycled, pure glass to make Vitrelle
- Ultra-stackable plates and bowls are sleek and lightweight
- Made in the USA
- Pre-heated oven safe up to 350F
- Microwave, freezer and dishwasher safe
- Includes: (6) 10.25" Dinner plates
- (6) 6.75" Appetizer plates
- (6) 18oz Cereal bowls