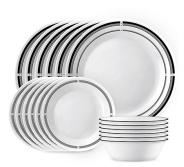

## Brasserie Classic Pattern 18pc Dinnerware Set

**Model:** 1147828

Manufacturer: Corelle MSRP: \$79.99

- Classic black details transport your table to the heart of a Parisian bistro
- Detailed with iconic black rims and details that fit any decor
- Makes a great complement to great food and great conversation
- Made of extra-strength Vitrelle triple layer glass technology stands the test of time
- Eco-Friendly made of 80% recycled, pure glass
- Ultra-stackable plates and bowls
- Made in the USA
- Pre-heated oven safe up to 350F
- Microwave, freezer and dishwasher safe
- Includes: (6) 10.25" Dinner plates
- (6) 6.75" Appetizer plates
- (6) 18oz Cereal bowls