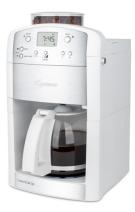

## CoffeeTEAM GS 10 Cup Coffeemaker w/ Conical Burr Grinder, White

## Model: 464-02

Manufacturer: Capresso MSRP: \$250.00

- Freshly grinds whole coffee beans for a quality brew every time
- 24 Hour programmable clock/timer
- Large 6oz bean container holds enough beans for 20 cups of brewed coffee
- 5 Fineness settings for light to dark beans and preferred taste
- Direct-feed technology keeps moisture away from grinder
- Brewing temperature over 200F
- Keep warm after brewing up to 180F
- Charcoal filter removes up to 82% of impurities
- Drip stop to pour a cup mid-brew
- 2 Hour safety shutoff
- Coated, nonstick warming plate
- Includes GoldTone and Charcoal filters