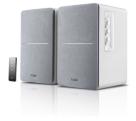

## R1280DB Bluetooth Bookshelf Speakers - Set of 2, White

Model: R1280DB-WHITE Manufacturer: Edifier MSRP: \$149.99

- R1280DB bookshelf speakers leave an impression of elegance and luxury
- With a clean wood finish, these speakers look great in any setting of your home
- Onboard EQ controls: treble, bass, and volume
- Bluetooth technology wirelessly streams audio
- Multiple inputs and connections support a variety of audio hosts
- Wireless remote controls inputs, volume and power for ultimate convenience
- Optical and coaxial inputs
- RCA and Auxiliary ports
- Power output (RMS): 21W x 2  $\,$
- 4" Bass driver and 13mm silk dome treble driver