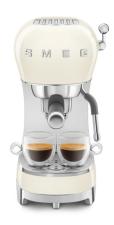

## 50's Retro Style Espresso Machine, Cream

Model: ECF02CRUS Manufacturer: Smeg

**MSRP:** \$660.00

- Enjoy the Italian tradition of coffee making and true Italian style coffee
- 4 Espresso functions for a single shot, double shot or a longer beverage if needed
- Steam wand creates a luscious, creamy milk foam
- Stainless steel filter holder supports both ground coffee and paper pods
- Thermoblock heating system ensures water temperature control
- Pressure of 15 bar
- · Removable stainless steel drip tray
- Adjustable water hardness
- · Removable water tank with empty tank alarm
- Anti-slip base