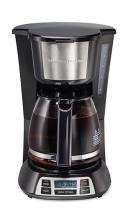

## 12 Cup Programmable Coffeemaker, Black/Silver

**Model:** 49630G

Manufacturer: Hamilton Beach

**MSRP:** \$39.99

- Wake up to hot coffee every morning with Easy-Touch programming
- Digital display makes it easy to use and program
- After brewing, stays warm in carafe for 2 hours and then automatically shuts off
- Auto Pause & Pour lets you delay coffee flow to sneak a cup before brewing is complete
- Select-A-Brew regular and bold options with 1-4 cup brewing size
- Brew basket is easy to remove and clean
- · Easy-to-fill water reservoir with large view window
- Cord conveniently stores in coffeemaker
- Glass carafe and brew basket are dishwasher safe