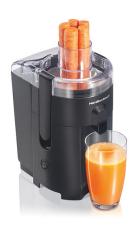

## **HealthSmart Compact Juice Extractor**

**Model:** 67500G

Manufacturer: Hamilton Beach

**MSRP:** \$49.99

- Create flavorful, nutritious juice from the comfort of your kitchen
- Simple on/off button makes it easy to use
- Convenient spout sends fresh juice right into a glass, cup or pitcher
- Large, round 2.4" chute saves you prep time and effort to fit larger pieces
- Compact design takes up less room on your countertop
- Durable stainless steel filter for smooth juice
- Powerful 400 watt motor ensures juice extraction
- Motor protection system prevents wear and tear to help extend motor life
- Removable parts are dishwasher safe
- Dimensions: 12.72"H x 8.4"W x 6.5"D