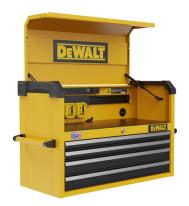

## **37" 4 Drawer Tool Chest**

Model: DWST37041 Manufacturer: DeWalt MSRP: \$878.99

- This 4 drawer tool chest takes storage and organization to the next level
- Chest comes with a metal rail mounted inside chest
- Battery rail organizes up to four DeWalt batteries (NOT included)
- Full-extension soft-close, ball bearing drawers
- Internal keyed locking system
- 6 Outlet power strip with 2 USBs for charging
- Full-grip tubular side handles
- Top mat and drawer liners help protect tools
- Gas struts support easy lid opening and closing
- Each drawer supports up to 100lbs
- $\bullet\,$  Made in the USA
- Net includes freight inside delivery NOT included