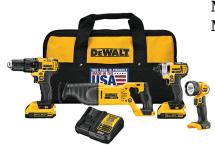

## 20V MAX 4-Tool Combo Kit - Drill/Driver, Impact, Recip Saw, Worklight

Model: DCK420D2 Manufacturer: DeWalt

**MSRP:** \$579.99

- The 20V Drill/Driver has 2-speeds (0-600/0-2000 RPM) with 1/2" ratcheting chuck
- The 20V 1/4" Impact Driver performs 1400 in-lbs max torque and 0-2800 RPM no load speed
- 20V Reciprocating saw has a keyless blade clamp and 0-3000 SPM performance
- A 20V LED Worklight emits up to 110 lumens with up to 25 hours of runtime
- Includes: 20V MAX 1/2" Drill/Driver
- 20V MAX 1/4" Impact Driver
- 20V MAX Reciprocating Saw
- 20V MAX LED Worklight
- Two 20V MAX Lithium-ion 2.0Ah Battery packs
- · Battery charger
- Contractor bag