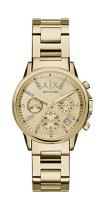

## Lady Banks Gold-Tone Multi-Dial Crystal Watch, Gold Dial

Model: AX4327

Manufacturer: Armani Exchange

**MSRP:** \$210.00

- Gold-tone stainless steel case, bracelet and fixed bezel
- Gold-tone dial with Swarovski crystal hour markers and three hands
- Three subdials: 60 Seconds, 30 Minutes, 24 Hours
- Day of the month window between 4 and 5 position
- Armani Exchange logos at 12 position
- Arabic numerals and minute markers along outer rim
- · Double push button, fold over deployant closure
- · Scratch resistant mineral crystal dial window
- Case thickness: 7mm
- Case size: 36mm
- Water resistant to 50 M