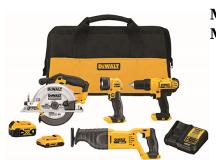

## 20V MAX Cordless 4-Tool Combo Kit - Drill, Circular Saw, Recip Saw, Worklight

Model: DCK445D1M1 Manufacturer: DeWalt

MSRP: \$449.99

- 20V Drill/Driver has a high speed transmission with two speeds
- Performs 0-450/0-1500 RPMs
- 20V Reciprocating Saw has a keyless blade clamp
- 20V Circular saw has 6.5" carbide blade
- Cuts 2x4s at a 45-degree angle in a single pass
- $\bullet$  The 20V LED Worklight outputs up to 110 lumens
- Includes: 20V MAX 1/2" Drill/Driver
- 20V MAX Reciprocating Saw
- 20V MAX 6.5" Circular Saw
- 20V MAX LED Worklight
- 20V MAX 2.0Ah Lithium-ion Battery
- 20V MAX 4.0Ah Lithium-ion Battery
- Battery charger
- Kit bag