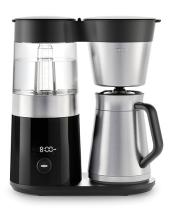

## **On 9-Cup Coffee Maker**

**Model:** 8710100 **Manufacturer:** OXO **MSRP:** \$229.99

- Makes 2-9 cups of perfect coffee
- Backlit screen and one-dial interface
- Internal microprocessor monitors brew time, temperature and water volume
- 24-Hour programmable brew-start, freshness timer and more
- Single-serve setting
- Water temperature maintained at optimal temperature for coffee (197-205F)
- Internal pump regulates water volume
- Double-walled carafe
- Borosilicate glass reservoir is heat and shatter resistant
- Carafe helps keep brew hot and fresh
- 1 Coffee scoop
- 10 Filters included