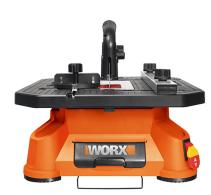

## **Bladerunner X2 Tabletop Saw**

Model: WX572L Manufacturer: Worx MSRP: \$199.99

- Sets up in seconds to cut wood, PVC, ceramic, aluminum and steel
- Uses standard T-Shank jigsaw blades
- · Small and compact size makes it easy to maneuver
- Traditional guard and riving knife system
- Unlimited capacity for cross and rip cuts
- 5.5A Input power
- No load speed: 3000/pin
- Stroke length: 3/4"
- Wood max cutting capacity: 1.5" (38mm)
- PVC pipe max cutting capacity: 1.25" (32mm)
- Ceramic max cutting capacity: 3/8" (10mm)
- Aluminum max cutting capacity: 3/8" (10mm)
- Steel max cutting capacity: 1/8" (3mm)
- Table size: 15.75" x 17"