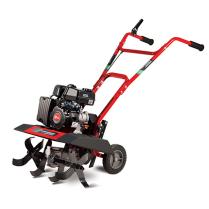

## Versa Compact Rototiller w/ 99cc Viper Engine

Model: 20015 Manufacturer: Earthquake

MSRP: \$629.99

- Viper 4-Cycle, 99cc L-head engine
- Use as a cultivator to weed, mulch and aerate or tiller to turn soil
- Light enough to turn on a dime with effortless control
- Smooth pull recoil provides an easy start
- Tool-less removal of outer tines and shields
- Lowest center of gravity for ground-hugging stability
- Adjustable handle bar
- Shields slide off for cultivating
- 11" Cultivator or 21" Tiller
- Engine torque: 3.32ft-lb @ 2500 RPM
- Fuel capacity: 0.53 gallon
- Durable rubber tires
- Gear ratio: 12.5:1
- 5-Year manufacturer warranty
- NOT CARB Compliant no CA shipping