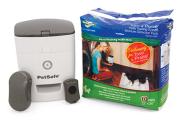

## **Train N Praise Potty Training System**

Model: PDT00-13649 Manufacturer: Pet Safe MSRP: \$134.99

- Training system consists of a treat dispenser and pee pad
- When dog pees on the pee pad, moisture alerts an internal sensor pad
- The pad sensor wirelessly sends a signal to the dispenser to release a treat
- Pad control unit easily attached and reattached to pee pads
- Handheld remote dispenses up to 25ft away
- Pad control unit is water resistant
- On/Off switch
- Low battery indicator
- Works with treats/kibble up to 1/2" in size
- Winner of Dr
- Marty Beckers "Becker's Best Award" at Global Pet Expo