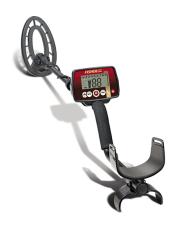

## F22 Weatherproof All-Purpose Metal Detector

## Model: F22

Manufacturer: Fisher MSRP: \$329.99

- Weatherproof design so you can keep searching no matter what
- Visual target-ID by category
- Fe-Tone (Adjustable iron audio)
- Iron identifier icon
- 9-Segment visual target-ID
- Large 2-digit, 1-99 numeric target-ID
- 4-Modes of operation: Jewelry, coin, Artifact and Custom
- Pinpoint function
- 10-Levels of adjustable sensitivity
- 20-Level adjustable volume
- 4-Tone audio-ID
- Non-volatile memory save settings
- 9" Concentric elliptical, waterproof searchcoil
- Ultra lightweight, weighing in at 2.3lbs
- Requires 2 AA batteries (NOT included)