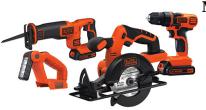

## 20V Max DIY 4 Tool Kit - Drill/Driver, Circ Saw, Recip Saw, Work Light

## Model: BD4KITCDCRL

Manufacturer: Black & Decker MSRP: \$239.99

- Drill/Driver features a 3/8" chuck and 0-650 RPM
- 11-Position clutch and an LED work light
- Provides 115 in-lbs of torque
- Circular saw features a 5.5" blade
- High torque motor and tool-free depth of cut
- Bevel adjustments with detents at 45 and 90-degrees
- Reciprocating saw features a 3000 SPM motor
- Provides tool-free blade changes and 7/8" stroke length
- Work light runs up to 70 lumens
- Articulating LED that runs up to 11 hours
- Two 20V MAX Batteries
- Battery charger
- Double ended bit
- 5.5" Circular saw blade
- Reciprocating saw blade