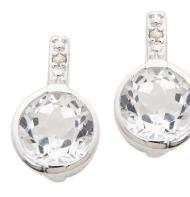

## **Diamond & White Topaz Earrings**

Model: JE247-WTP Manufacturer: Jilco MSRP: \$145.00

- The perfect solution to finish any outfit whether formal or casual
- Captivating white topaz and brilliant diamonds with wow your friends
- 7mm Bezel is set with genuine, round white topaz
- Features .02twt round diamond accents set in sterling silver
- Sterling silver has an e-coat to help prevent tarnish
- Total Weight (twt) refers to total size of the combined diamonds
- Ships in a Jilco custom purple gift box that holds each piece to perfection
- Gift box comes wrapped with a ribbon and protective tissue paper