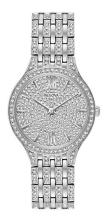

## Ladies Crystal Collection Fully Paved Swarovski Watch, Crystal Dial

**Model:** 96L243

Manufacturer: Bulova

**MSRP:** \$495.00

- This Crystal Collection watch includes 440 Swarovski crystals
- Stainless steel bracelet embellished with Swarovski crystals
- Fully paved Swarovski crystal dial with silver-tone hour markers and Roman numerals
- Stainless steel bezel fully paved with Swarovski crystals
- · Silver-tone hour, minute and seconds hands
- Quartz movement
- Mineral crystal dial window
- Fold-over deployant closure
- Case diameter: 32mm
- Case thickness: 6.9mm
- Water resistant to 30 M
- 3-Year manufacturer limited warranty